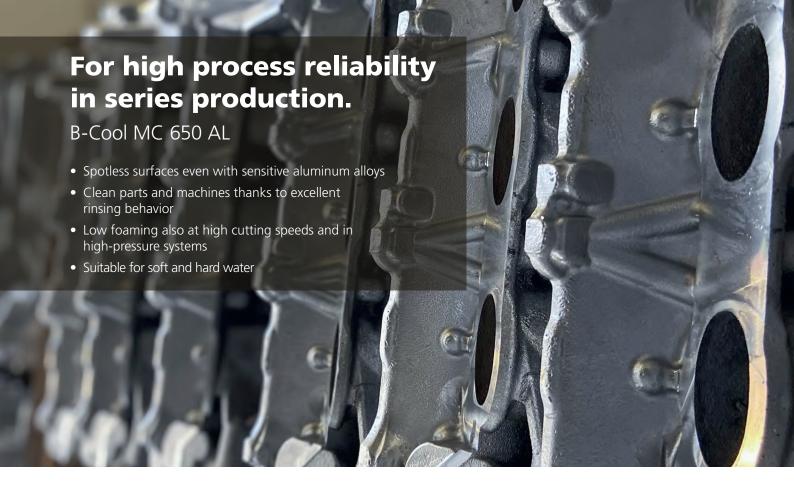

## "No compromise."

B-Cool MC 650 AL

## Designed for machining soft and hard aluminum alloys

Extensively tested – in the laboratory, technology center and at test customers

Reliable in practice – also in demanding applications